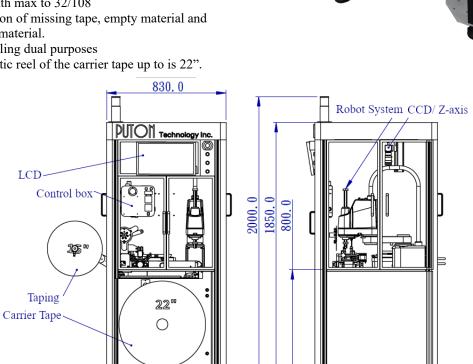

### ATR-32/108 Automatic taping machine

- •Supports tape width max to 32/108
- •Automatic detection of missing tape, empty material and abnormal floating material.
- PSA and heat sealing dual purposes
- Supports the plastic reel of the carrier tape up to is 22".

| <u>Specifications</u> |                 |                                                                                                      |
|-----------------------|-----------------|------------------------------------------------------------------------------------------------------|
| Model                 |                 | BR-400                                                                                               |
| Main unit             | Robot           | 4-axis SCARA                                                                                         |
|                       | Speed           | 2~3s / 1 time                                                                                        |
|                       | Repeatability   | ±0.02mm                                                                                              |
|                       | Pick & place    | Vacuum generator, metal nozzle, soft cup                                                             |
|                       | Weight          | 15g (MAX)                                                                                            |
|                       | Security        | Anti-static transparent acrylic safety door, three-color warning light, emergency stop switch        |
|                       | Dimension       | 850W × 850D × 2,000H mm (Not included the taping machine)                                            |
|                       | Power           | AC 200~245 Single-phase three-wire                                                                   |
|                       | Frequency       | 50/60Hz                                                                                              |
|                       | Air Input       | 0.6Pa (6.0Kg/cm <sup>2</sup> )                                                                       |
| Control<br>system     | OS              | Windows 10                                                                                           |
|                       | Display         | 17"TFT LCD                                                                                           |
|                       | Input           | Keyboard/mouse                                                                                       |
| AOI                   | Resolution      | □ 2 million pixels for 10-30mm components □ 5 million pixels for 5~30mm components                   |
|                       | Lens            | □ Large FOV, 200*250 mm □ Small FOV, 70*80 mm                                                        |
| Input                 | AllFeeder       | FPF-22S                                                                                              |
|                       | Hopper          | OTF-190                                                                                              |
|                       | light source    | Backlight                                                                                            |
| Output                | Taping Machine  | □ ATR-32, PSA & heat seal, tapes under 32m widths □ ATR-108,PSA & heat seal, tapes under 108m widths |
|                       | Feeding Machine | Up to 22 inches                                                                                      |
| Option                | Input / output  | □ Tube in □ JEDEC Tray in/out □ Tube out □ Conveyor                                                  |
|                       | Others          | ☐ Ink marker ☐ Character or image AOI ☐ Barcode reader                                               |