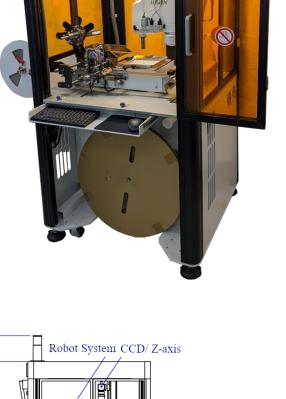

# **Automated Taping Machine BR-400**

## **Introduction**

Combined with Allfeeder, the bulk feeding system, AOI and taping machine, the BR-400 provides a one-stop taping machine for bulk-in and tape-out.

## **Features**

- •High elasticity pick system is suitable for all kinds of parts
- •The soft nozzle does not hurt the material
- •SCARA arm provide stable at high speed throughput.
- •Compact machine frame design.
- •With casters and foot pad design, it can be moved and fixed
- The PC-base easy-to-use UI is clear and obvious for the users.